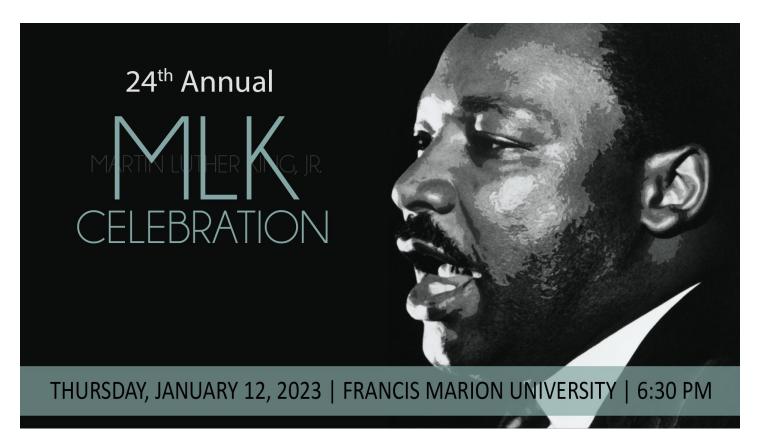

Keynote Speaker: Rev. Norman Gamble, New Ebenezer Baptist Church

## THURSDAY, JANUARY 12<sup>TH</sup>

Program at 6:30 PM
Chapman Auditorium | Francis Marion Campus

## Free and open to the public

**Overall Sponsor** 

McLeod Health
The Choice for Medical Excellence

Hosted by

**Directions:** Turn onto Francis Marion Road going towards the University. Take a left onto Patriot Drive. Guests may park in Parking Lot B (Lee Nursing Building) and overflow parking is available in Parking Lot A adjacent to it. Chapman Auditorium is located at the intersection of Patriot Drive and Alumni Drive (just right of the General Francis Marion statue).